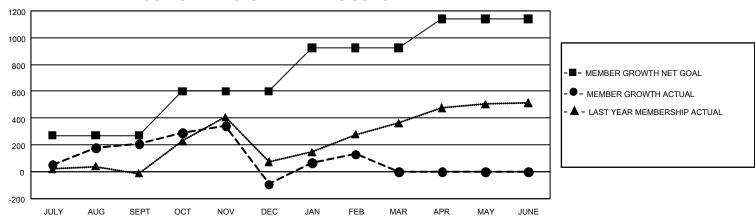

## GOALS AND ACTUAL MEMBERS CUMULATIVE

| DROPPED CLUBS: 19 |     | 158 CLUBS OF 284 ADDED 1<br>OR MORE NEW MEMBERS | GENDER DISTRIBUTION                  |                |  |
|-------------------|-----|-------------------------------------------------|--------------------------------------|----------------|--|
|                   |     |                                                 | MALE                                 | 4,112 (56.87%) |  |
|                   |     |                                                 | FEMALE                               | 3,111 (43.02%) |  |
| DROPPED MEMBERS   |     |                                                 | NON BINARY                           | 1 (0.01%)      |  |
| DECEASED          | 22  |                                                 | PREFER NOT TO ANSWER                 | 7 (0.10%)      |  |
| CLUB CANCELLED    | 332 |                                                 | TOTAL FAMILY UNIT MEMBERS 1.         |                |  |
| OTHER             | 610 | CLICK HERE FOR                                  | ,, ss                                |                |  |
| TOTAL             | 964 | CUMULATIVE MEMBERSHIP DATA                      | FAMILY MEMBERS PAYING HALF DUES 1,08 |                |  |

## GMT Constitutional Area 8, Group E

REPORT DOES NOT INCLUDE CLUBS IN UNDISTRICTED AREAS.

| Clubs                 |               |           |               | Members               |                         |                         |                                                    |
|-----------------------|---------------|-----------|---------------|-----------------------|-------------------------|-------------------------|----------------------------------------------------|
| RESULTS FOR 2022-2023 |               |           |               | RESULTS FOR 2022-2023 |                         |                         |                                                    |
| QUARTER               | NEW CLUB GOAL | NEW CLUBS | DROPPED CLUBS | QUARTER MEI           | MBER GROWTH NET<br>GOAL | MEMBER GROWTH<br>ACTUAL | DROPPED MEMBERS<br>ACTUAL (including<br>transfers) |
| JULY/AUG/SEPT         | 21            | 4         | 1             | JULY/AUG/SEPT         | 270                     | 365                     | 131                                                |
| OCT/NOV/DEC           | 24            | 1         | 14            | OCT/NOV/DEC           | 330                     | 363                     | 646                                                |
| JAN/FEB/MAR           | 30            | 5         | 4             | JAN/FEB/MAR           | 325                     | 464                     | 187                                                |
| APR/MAY/JUNE          | 27            | 0         | 0             | APR/MAY/JUNE          | 217                     | 0                       | 0                                                  |