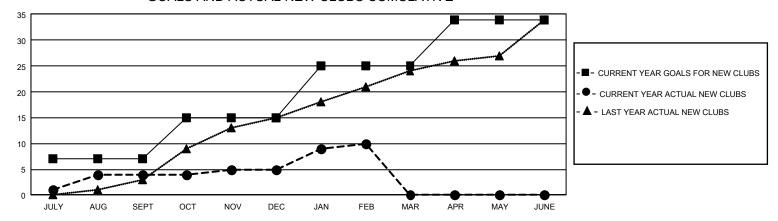

## GOALS AND ACTUAL NEW CLUBS CUMULATIVE

## GMT Constitutional Area 8, Group E

REPORT DOES NOT INCLUDE CLUBS IN UNDISTRICTED AREAS.

| Clubs                 |               |           |               | Members               |                         |                         |                                                    |
|-----------------------|---------------|-----------|---------------|-----------------------|-------------------------|-------------------------|----------------------------------------------------|
| RESULTS FOR 2022-2023 |               |           |               | RESULTS FOR 2022-2023 |                         |                         |                                                    |
| QUARTER               | NEW CLUB GOAL | NEW CLUBS | DROPPED CLUBS | QUARTER MEI           | MBER GROWTH NET<br>GOAL | MEMBER GROWTH<br>ACTUAL | DROPPED MEMBERS<br>ACTUAL (including<br>transfers) |
| JULY/AUG/SEPT         | 21            | 4         | 1             | JULY/AUG/SEPT         | 270                     | 365                     | 131                                                |
| OCT/NOV/DEC           | 24            | 1         | 14            | OCT/NOV/DEC           | 330                     | 363                     | 646                                                |
| JAN/FEB/MAR           | 30            | 5         | 4             | JAN/FEB/MAR           | 325                     | 464                     | 187                                                |
| APR/MAY/JUNE          | 27            | 0         | 0             | APR/MAY/JUNE          | 217                     | 0                       | 0                                                  |